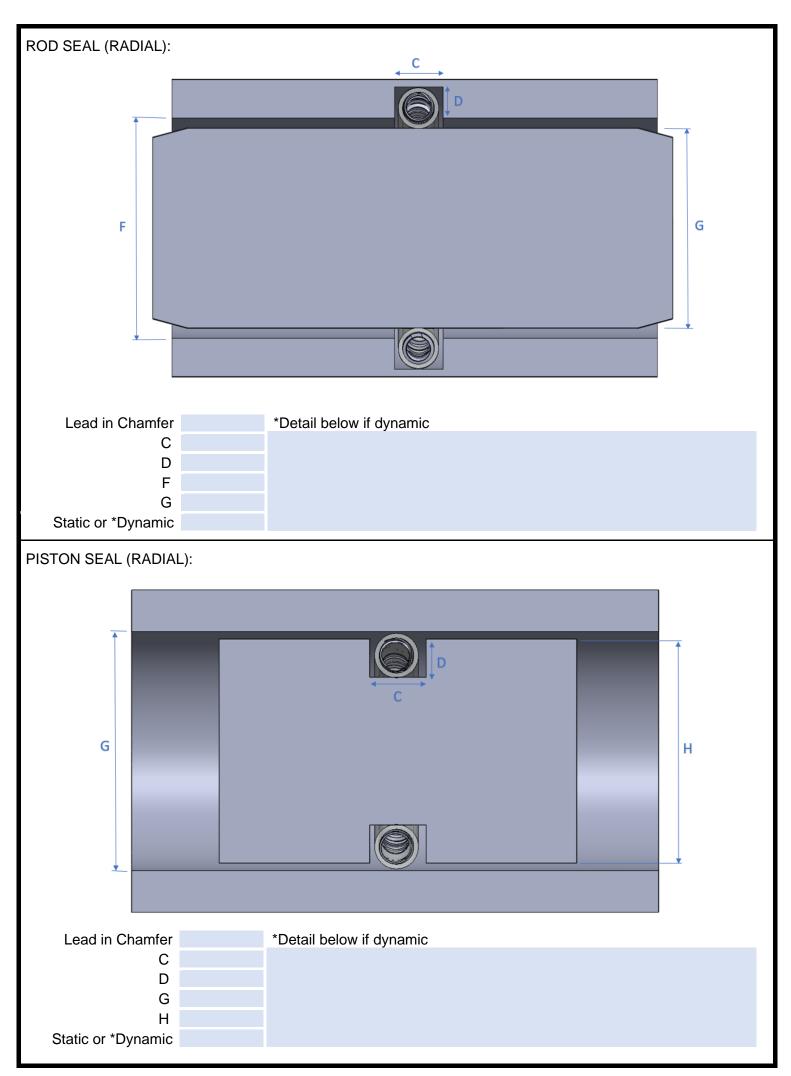

For Astra Seals that are not round; please sketch the shape referencing all sizes including radii

| Other                                                        |         |           |         |      |                     |  |  |  |  |  |
|--------------------------------------------------------------|---------|-----------|---------|------|---------------------|--|--|--|--|--|
|                                                              | Minimum | Operating | Maximum | Unit | Cycled or constant? |  |  |  |  |  |
| Temperature                                                  |         |           |         |      |                     |  |  |  |  |  |
| Pressure Internal                                            |         |           |         |      |                     |  |  |  |  |  |
| External Internal                                            |         |           |         |      |                     |  |  |  |  |  |
|                                                              |         |           |         |      |                     |  |  |  |  |  |
| List any Media the O Ring will come into contact with below; |         |           |         |      |                     |  |  |  |  |  |
|                                                              |         |           |         |      |                     |  |  |  |  |  |
|                                                              |         |           |         |      |                     |  |  |  |  |  |
|                                                              |         |           |         |      |                     |  |  |  |  |  |
|                                                              |         |           |         |      |                     |  |  |  |  |  |
|                                                              |         |           |         |      |                     |  |  |  |  |  |
|                                                              |         |           |         |      |                     |  |  |  |  |  |
|                                                              |         |           |         |      |                     |  |  |  |  |  |
|                                                              |         |           |         |      |                     |  |  |  |  |  |
|                                                              |         |           |         |      |                     |  |  |  |  |  |
|                                                              |         |           |         |      |                     |  |  |  |  |  |