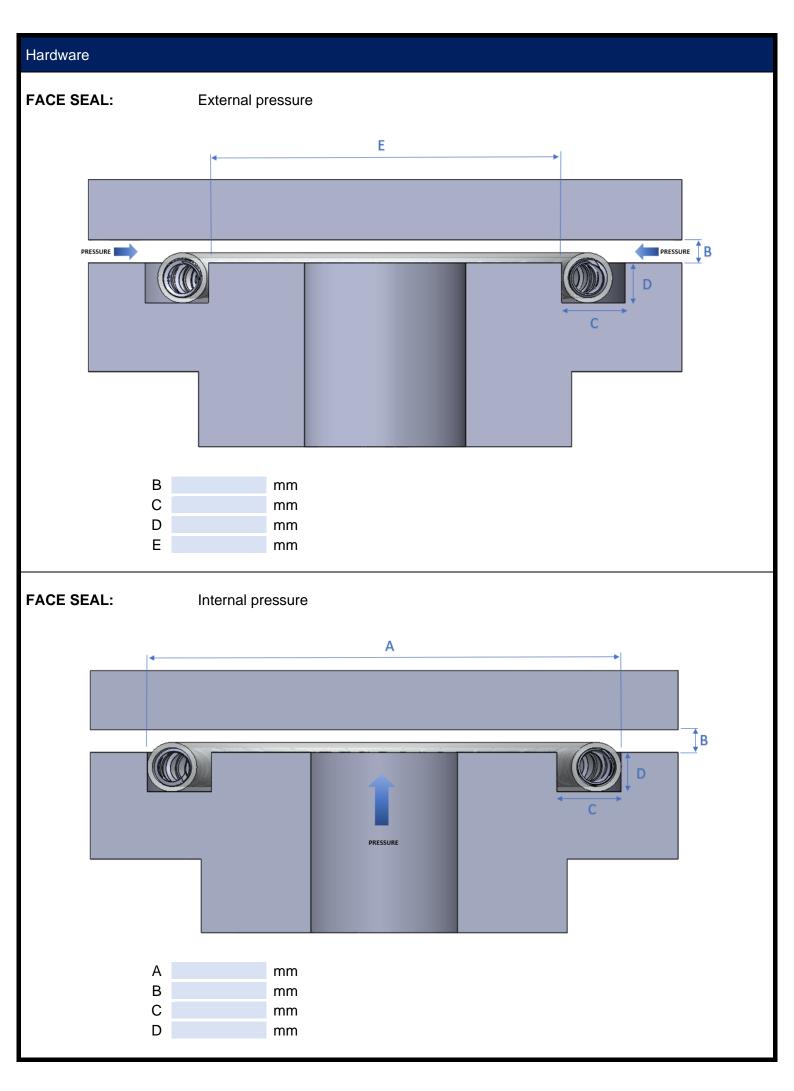

| Astra Seal® Applica Company: Contact Name: Market Sector:                                                  | RNWELL  RE SEAL OF APPROVAL  Cation Data |                   | QTE Numbe Date RFQ re                         |        | Foi    | rm 14/08/202 |  |
|------------------------------------------------------------------------------------------------------------|------------------------------------------|-------------------|-----------------------------------------------|--------|--------|--------------|--|
| Application:                                                                                               |                                          |                   |                                               |        |        |              |  |
| Quantity                                                                                                   |                                          |                   |                                               |        |        |              |  |
| QTY Required:                                                                                              | Batch / Buy Quantity                     | Annual<br>Demand: | Year 1                                        | Year 2 | Year 3 | Year 4       |  |
| Unit price<br>needed to<br>secure order:                                                                   |                                          |                   | Lead-time re<br>to secure                     |        |        |              |  |
| Application                                                                                                |                                          |                   |                                               |        |        |              |  |
| Overview of applic                                                                                         | cation and / or test to be               | camed out.        |                                               |        |        |              |  |
| Existing or New<br>Design*                                                                                 |                                          |                   | *If design is e<br>resourcing (o<br>box below |        |        |              |  |
|                                                                                                            |                                          |                   |                                               |        |        |              |  |
| O Ring size if know                                                                                        | wn*                                      |                   | CSD                                           | ID     | (      | OD           |  |
| *If the O Ring size required is unknown, please fill in the relevant hardware information on the next page |                                          |                   |                                               |        |        |              |  |